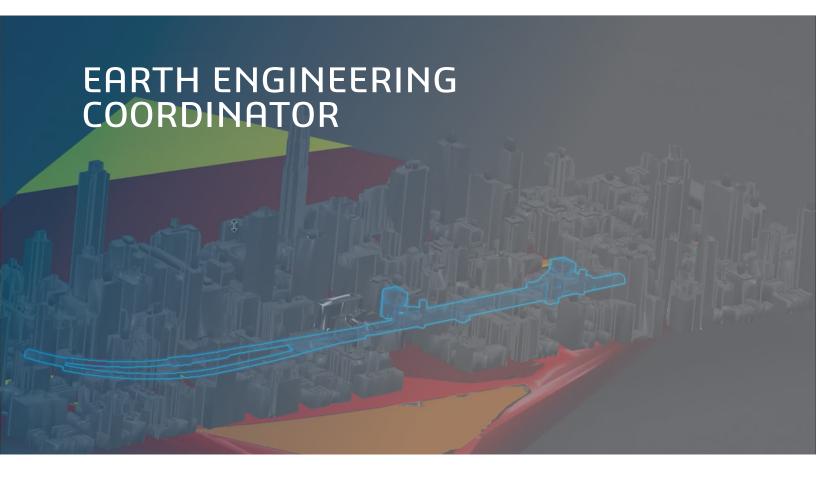

## Consolidate and federate geoscience and engineering information for seamless downstream consumption.

The Earth Engineering Coordinator role keeps Geoscience & Engineering Professionals in sync of multi-discipline/multi-stakeholder geoscience data and interpretation to make better engineering decisions on the single source of truth of natural and built environments **3D**EXPERIENCE for Infrastructure.

This role allows users to ingest and visualize geoscience data in an immersive environment, to track relationships between raw and interpreted data in a structured unified referential.

Watch role video

## **HIGHLIGHTS**

- Ingest and visualizes geoscience assets agnostic to source data format and geometry type
- Explore immersive environment through specialized navigation experience for subsurface capital project
- · Track the relationship between raw data and interpretation
- Federate and structures geoscience assets under the unified referential with infrastructure engineering models