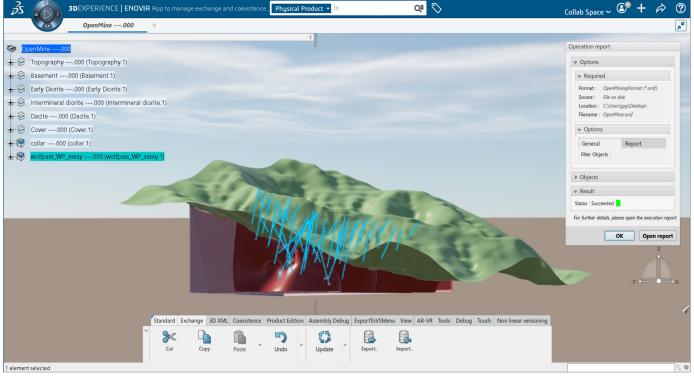

This role allows users to ingest and visualize geoscience data in an immersive environment, to track relationships between raw and interpreted data in a structured unified referential.

Watch role video

## **HIGHLIGHTS**

- Ingest and visualizes geoscience assets agnostic to source data format and geometry type
- Explore immersive environment through specialized navigation experience for subsurface capital project
- · Track the relationship between raw data and interpretation
- Federate and structures geoscience assets under the unified referential with infrastructure engineering models