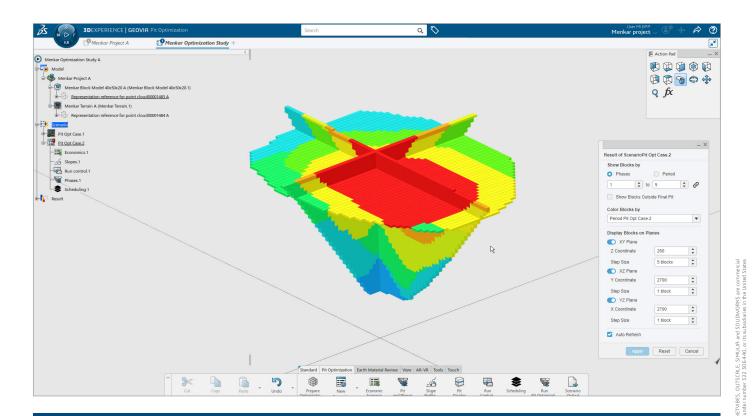

# Enhance overall value and efficiency with comprehensive planning strategies from optimization to scheduling.

The Pit Optimizer role is a platform-based Strategic Mine Planning tool used by mining engineers to generate pit and pushback optimizations as well as schedules for surface mines. It allows a user to define solutions that maximize the Net Present Value (NPV) to the company, and to evaluate optionality in multiple optimized pushback and scheduling scenarios, thus improving the robustness of solution.

### HIGHLIGHTS

- Rapid Generation of Pit and Practical Phases
- De-risking Projects with Sensitivity Analysis
- Iterative review and plan updates thanks to full design and planning data associativity
- · Intuitive interface for easy technical constraint and economic parameter management
- Robust, Practical, and Fast Life of Mine Scheduling