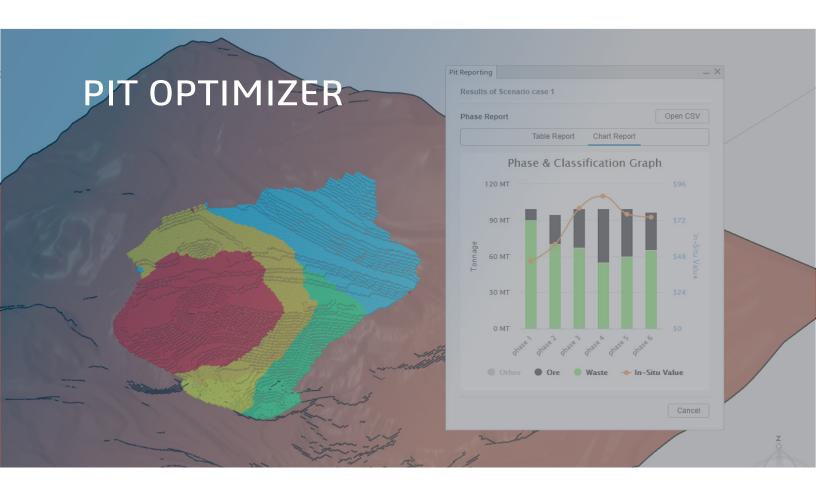

# Enhance overall value and efficiency with comprehensive planning strategies from optimization to scheduling.

The Pit Optimizer role is a platform-based Strategic Mine Planning tool used by mining engineers to generate pit and pushback optimizations as well as schedules for surface mines. It allows a user to define solutions that maximize the Net Present Value (NPV) to the company, and to evaluate optionality in multiple optimized pushback and scheduling scenarios, thus improving the robustness of solution.

### HIGHLIGHTS

- Rapid Generation of Pit and Practical Phases
- De-risking Projects with Sensitivity Analysis
- Iterative review and plan updates thanks to full design and planning data associativity
- · Intuitive interface for easy technical constraint and economic parameter management
- Robust, Practical, and Fast Life of Mine Scheduling